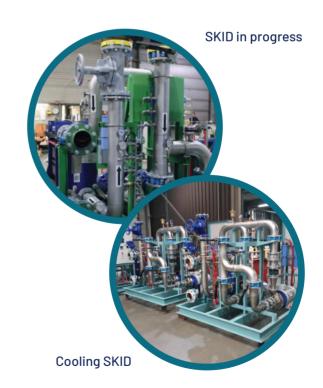

### The SKIDS specialist

Steel, stainless-steel or carbon piping for cooling water, steam and hot water, depending on the process analysis. On-site production of SKIDS, miscellaneous equipment and pipes. Expertise in specialised piping, with requests for various different standards and approval certificates for dangerous liquids and gases.

Steel piping

Stainless-steel piping

Carbon piping

**SKIDS** 

Miscellaneous equipment

On-site pipes

Expertise in dangerous liquids and gases

Frames