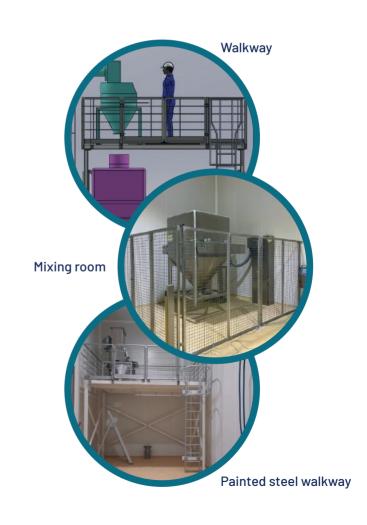

Walkways

Industrial stairways

Guard rails

Profiles

MANUFACTURING METALS

## Steel and stainless-steel elements

Design and construction of steel and stainless-steel elements: frames, walkways, stairs and guard rails for industrial use. Use of UPN, UPE, angles, tubes, squares and other steel profiles.