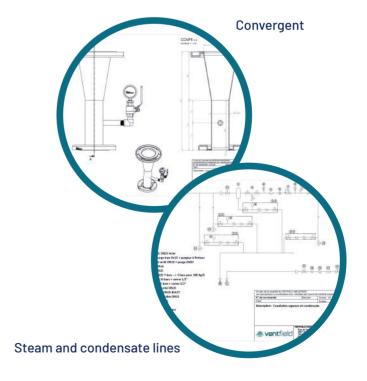

### **Engineering consultancy**

Ventfield boasts genuine expertise in the transport of fluids and gases.

Three-dimensional analysis and design in Solid-Works, in accordance with clients' specifications, while respecting size requirements and established criteria to obtain the best result.

To make this possible, two designers are employed on a full-time basis to develop and size the P&ID (piping and instrumentation diagram).

Fluid and gas transport

Design

3D plans

Instrumentation diagram

Dimensioning

### The SKIDS specialist

Steel, stainless-steel or carbon piping for cooling water, steam and hot water, depending on the process analysis. On-site production of SKIDS, miscellaneous equipment and pipes. Expertise in specialised piping, with requests for various different standards and approval certificates for dangerous liquids and gases.

Steel piping

Stainless-steel piping

Carbon piping

**SKIDS** 

Miscellaneous equipment

On-site pipes

Expertise in dangerous liquids and gases

Frames