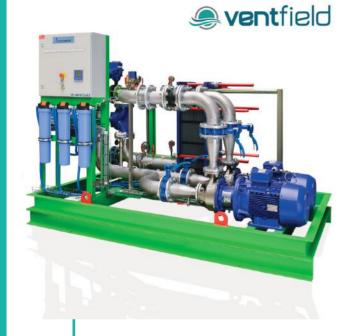

### The SKIDS specialist

Steel, stainless-steel or carbon piping for cooling water, steam and hot water, depending on the process analysis. On-site production of SKIDS, miscellaneous equipment and pipes. Expertise in specialised piping, with requests for various different standards and approval certificates for dangerous liquids and gases.

Steel piping

Stainless-steel piping

Carbon piping

**SKIDS** 

Miscellaneous equipment

On-site pipes

Expertise in dangerous liquids and gases

Frames