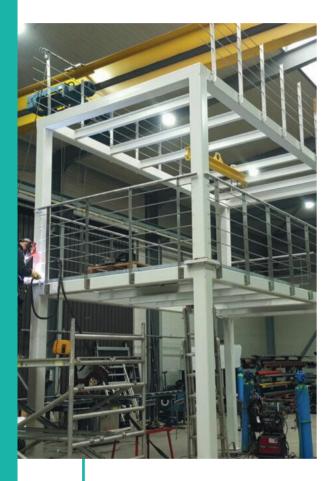

Walkways

Industrial stairways

Guard rails

Profiles

MANUFACTURING METALS

## Steel and stainless-steel elements

Design and construction of steel and stainless-steel elements: frames, walkways, stairs and guard rails for industrial use. Use of UPN, UPE, angles, tubes, squares and other steel profiles.